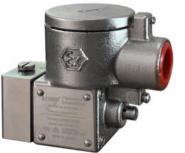

### PRODUCT NAME

**Direct Acting Solenoid Valve of Flameproof** 

### **DESCRIPTION OF THE PRODUCT**

ALV210P1C4 series direct action flameproof solenoid valve starts with low air, is sensitive operation, and has high climate protection and explosion-proof grade, can be used in hazardous area (Class I Zone 1). This kind of direct action valve can not only directly control the pneumatic actuator, but also can be directly installed and connected with a variety of pneumatic valves to form a high-performance pilot solenoid valve.